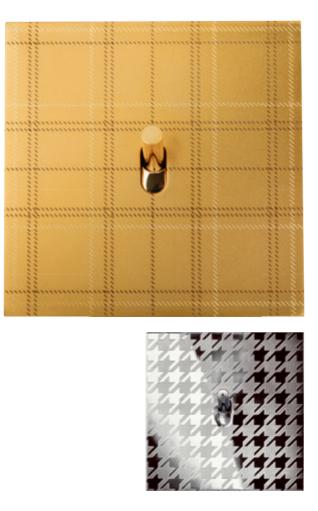

### METAL CRAFTSMANSHIP

Art d'Arnould gives architects and interior decorators an opportunity to use metal to mould, design and shape spaces much as a sculptor would, thanks to the infinite possibilities that such precious and resistant materials can offer.

### **CRAFTED SURFACES**

With Art d'Arnould, metal takes on many styles: a mirror polish reflecting its environment, a finely engraved or brushed finish shaping the light, or perhaps a satin touch creating a warm atmosphere.

Gold leaf and palladium leaf finishes will sublimate even the most demanding interior.