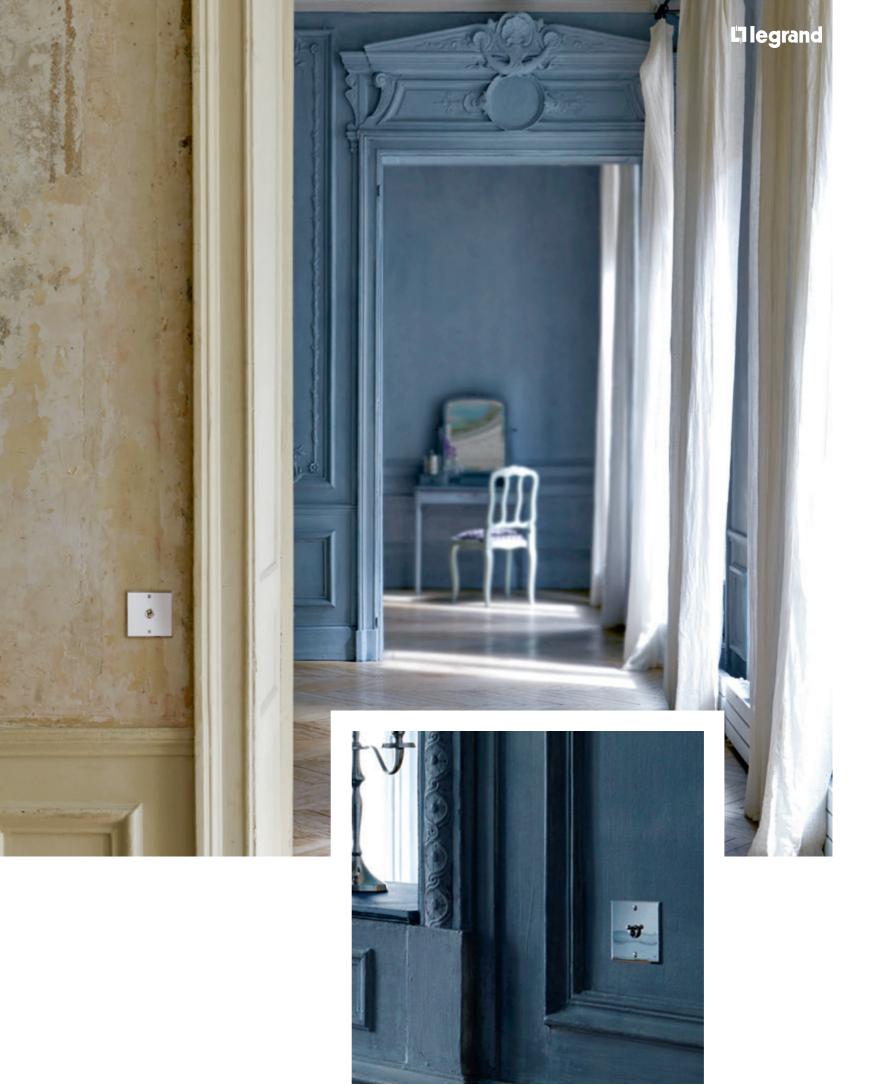

### METAL CRAFTSMANSHIP

Art d'Arnould gives architects and interior decorators an opportunity to use metal to mould, design and shape spaces much as a sculptor would, thanks to the infinite possibilities that such precious and resistant materials can offer.

### **CRAFTED SURFACES**

With Art d'Arnould, metal takes on many styles: a mirror polish reflecting its environment, a finely engraved or brushed finish shaping the light, or perhaps a satin touch creating a warm atmosphere.

Gold leaf and palladium leaf finishes will sublimate even the most demanding interior.