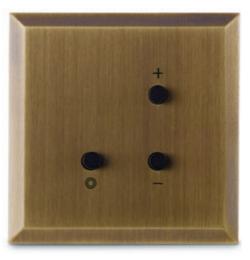

# Technological FEATURES

Art d'Arnould seamlessly interfaces with cutting edge technology protocols to convey home automation functions such as door controls or room lighting scenarios, not to mention smartphone remote control.

In addition, Art d'Arnould offers extra low-voltage push-buttons for control of third-party technology.

V A N T A G E