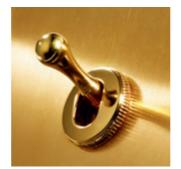

# Bringing history to life

WHETHER MIRRORED, BRUSHED OR SATIN, **MÉMOIRE** STYLE DEVICES STAND OUT DUE TO **THEIR DECORATIVE DETAILS:** TEARDROP TOGGLE, CHAMFERS,

VISIBLE SCREW HEADS, ROUND BUTTONS WITH KNURLED BEZELS.

09

0

Mémoire draws inspiration from the past to ensure its lasting presence. It blends harmoniously with the very finest in cabinetmaking, soft furnishings, glass and crystal ware.

**Liegrand** 