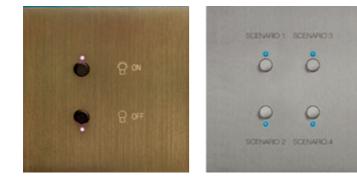

### **DESIGN SPELLS ATMOSPHERE**

Designing interiors means working with space and lighting in a way that will create warm and intimate atmospheres. With Art d'Arnould presence detectors, dimmers or motorised blind controls, enjoy the wealth of electric device functionalities to the full.

### MEETING ESSENTIAL NEEDS

Art d'Arnould features can include visual cues for dark or dimly lit spaces.