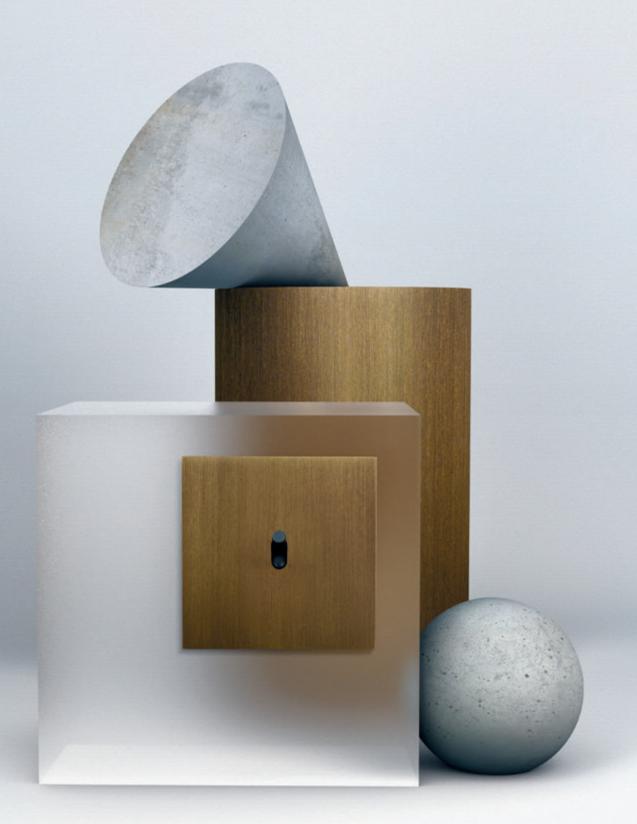

### Textured SUBSTANCE

### METAL CRAFTSMANSHIP

Art d'Arnould gives architects and interior decorators an opportunity to use metal to mould, design and shape spaces much as a sculptor would, thanks to the infinite possibilities that such precious and resistant materials can offer.

### **CRAFTED SURFACES**

With Art d'Arnould, metal takes on many styles: a mirror polish reflecting its environment, a finely engraved or brushed finish shaping the light, or perhaps a satin touch creating a warm atmosphere.