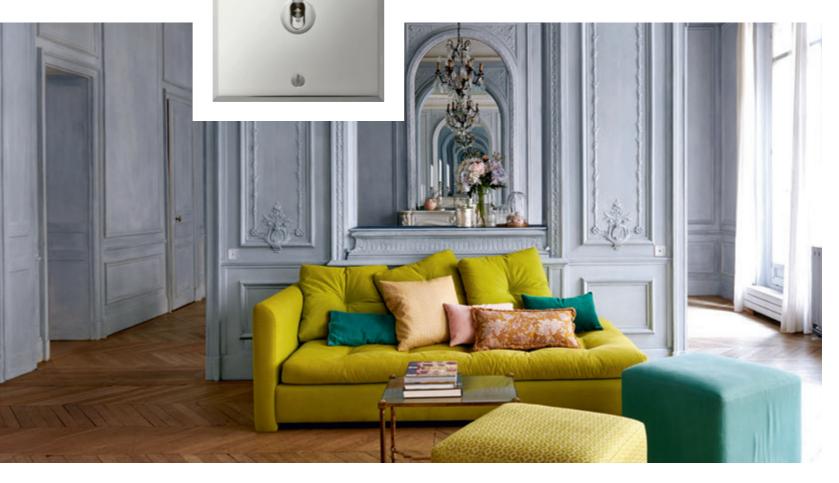

### INFINITELY VERSATILE, THE FUSION STYLE

COMBINES FLAT OR GROOVED CHAMFERS, LONG LEVERS OR FLANGED BUTTONS, AND CAN ALSO DRESS UP IN BRAIDED OR SOBERLY ORNATE ENGRAVINGS.

### L7 legrand

Interiors with a subtle balance between classic inspiration, a taste for travel and modern decor, require bold lines which are able to transcend style and period.

ECHOINS the origins of contemporary design