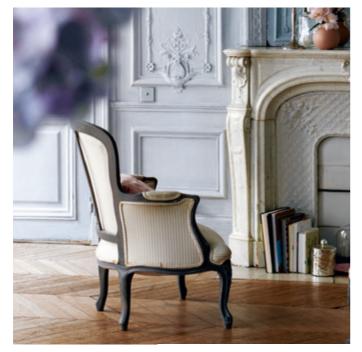

# Bringing history to life

WHETHER MIRRORED, BRUSHED OR SATIN, **MÉMOIRE** STYLE DEVICES STAND OUT DUE TO **THEIR DECORATIVE DETAILS:** TEARDROP TOGGLE, CHAMFERS,

VISIBLE SCREW HEADS, ROUND BUTTONS WITH KNURLED BEZELS.

09

0

Mémoire draws inspiration from the past to ensure its lasting presence. It blends harmoniously with the very finest in cabinetmaking, soft furnishings, glass and crystal ware.

**Liegrand** 