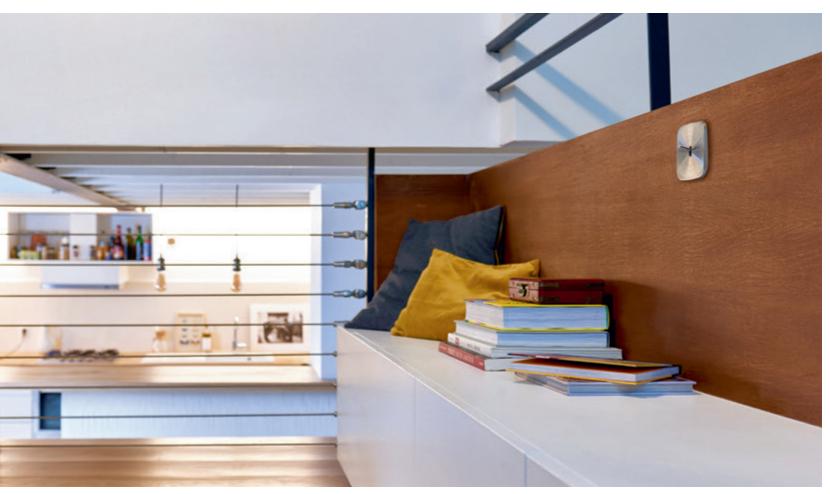

### **DESIGN SPELLS ATMOSPHERE**

Designing interiors means working with space and lighting in a way that will create warm and intimate atmospheres. With Art d'Arnould presence detectors, dimmers or motorised blind controls, enjoy the wealth of electric device functionalities to the full.

### MEETING ESSENTIAL NEEDS

Art d'Arnould features can include visual cues for dark or dimly lit spaces.