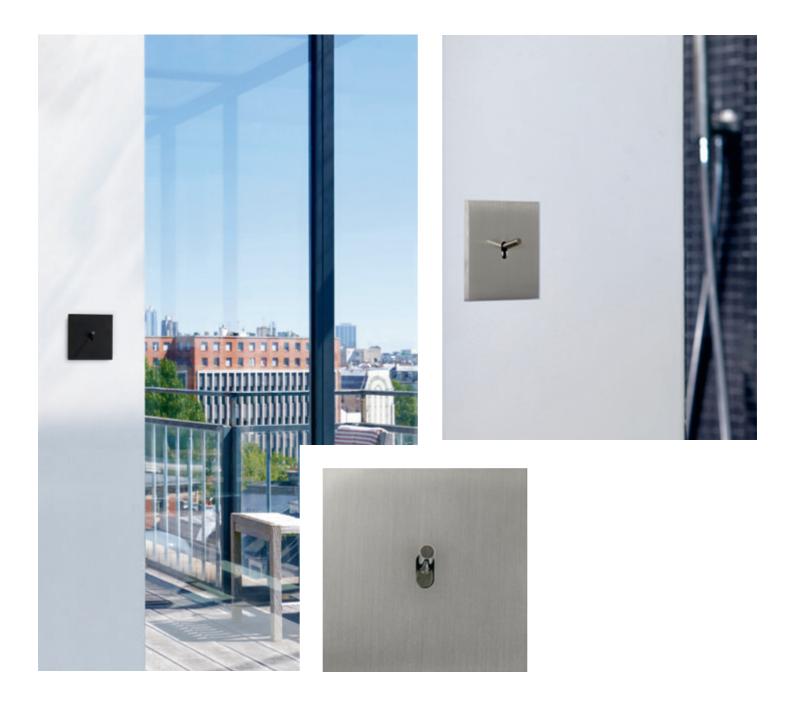

### METAL CRAFTSMANSHIP

Art d'Arnould gives architects and interior decorators an opportunity to use metal to mould, design and shape spaces much as a sculptor would, thanks to the infinite possibilities that such precious and resistant materials can offer.

### **CRAFTED SURFACES**

With Art d'Arnould, metal takes on many styles: a mirror polish reflecting its environment, a finely engraved or brushed finish shaping the light, or perhaps a satin touch creating a warm atmosphere.

Gold leaf and palladium leaf finishes will sublimate even the most demanding interior.

### L7 legrand

With metal in a timeless matt black or satin white finish you can never go wrong.