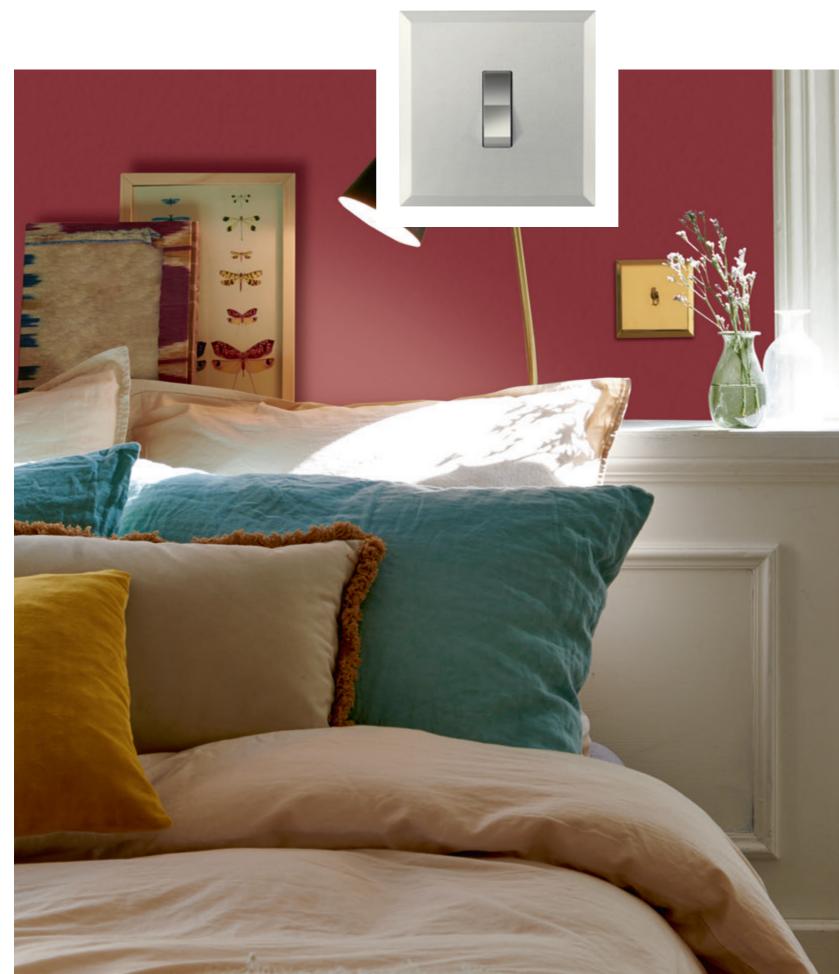

# Bringing history to life

WHETHER MIRRORED, BRUSHED OR SATIN, **MÉMOIRE** STYLE DEVICES STAND OUT DUE TO **THEIR DECORATIVE DETAILS:** TEARDROP TOGGLE, CHAMFERS,

VISIBLE SCREW HEADS, ROUND BUTTONS WITH KNURLED BEZELS.

09

0

Mémoire draws inspiration from the past to ensure its lasting presence. It blends harmoniously with the very finest in cabinetmaking, soft furnishings, glass and crystal ware.

**Liegrand** 