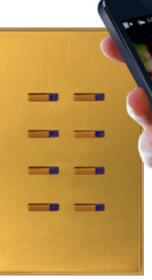

# Technological FEATURES

Art d'Arnould seamlessly interfaces with cutting edge technology protocols to convey home automation functions such as door controls or room lighting scenarios, not to mention smartphone remote control.

In addition, Art d'Arnould offers extra low-voltage push-buttons for control of third-party technology.

V A N T A G E