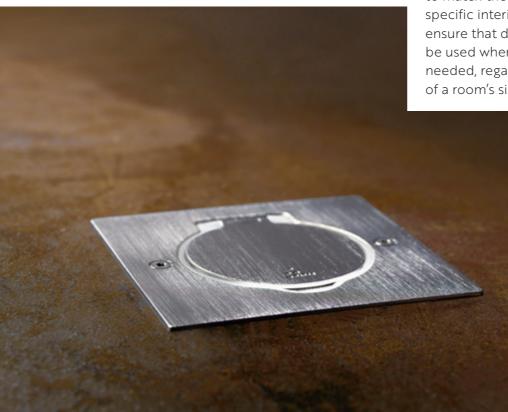

### **FLOOR SOCKETS**

Art d'Arnould also includes floor sockets to match the design of specific interiors and ensure that devices can be used where they are needed, regardless of a room's size.