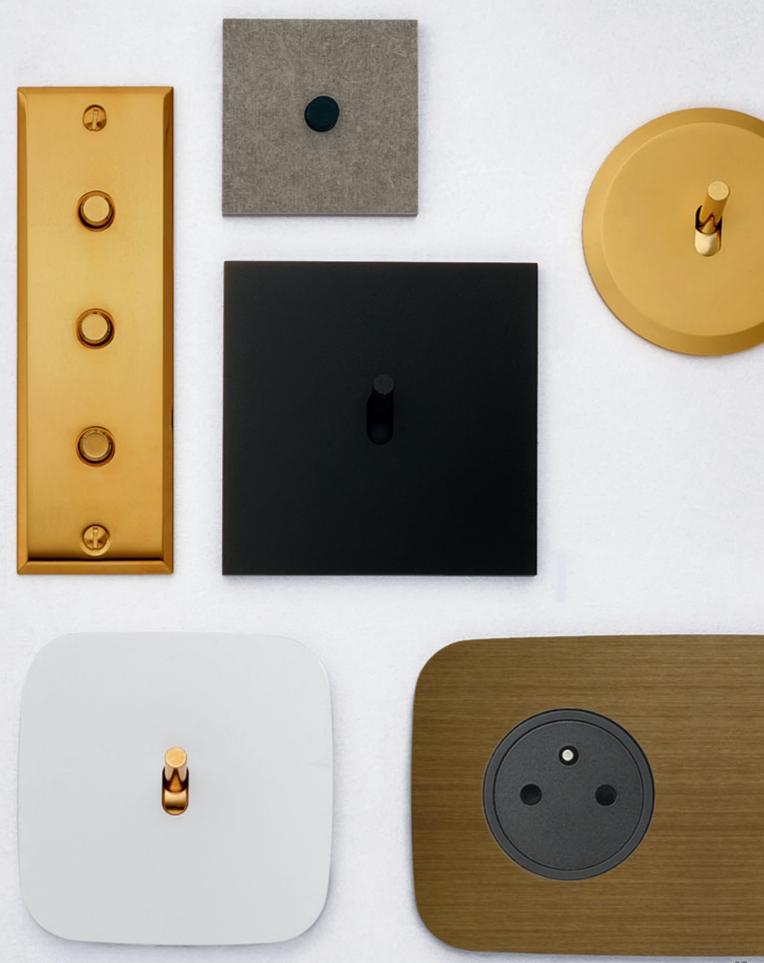

### METAL CRAFTSMANSHIP

Art d'Arnould gives architects and interior decorators an opportunity to use metal to mould, design and shape spaces much as a sculptor would, thanks to the infinite possibilities that such precious and resistant materials can offer.

### **CRAFTED SURFACES**

With Art d'Arnould, metal takes on many styles: a mirror polish reflecting its environment, a finely engraved or brushed finish shaping the light, or perhaps a satin touch creating a warm atmosphere.

Gold leaf and palladium leaf finishes will sublimate even the most demanding interior.

### L7 legrand

With metal in a timeless matt black or satin white finish you can never go wrong.

### UNIQUELY DIVERSE FORMATS

Art d'Arnould offers a wide range of wiring accessory formats: small or large, square or rectangle, round or medallion-shaped, with multigang plates adding yet further to this diversity of shapes. Their elegance and refinement will adapt to every interior.