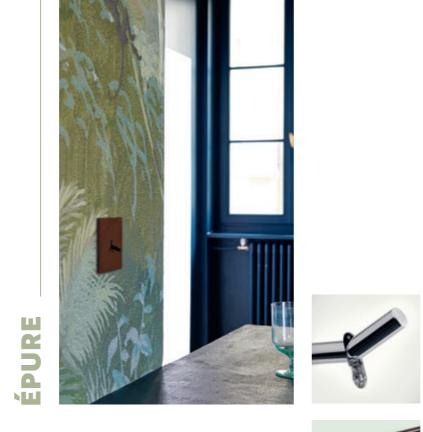

# Embodying the essence of composition

THE **ÉPURE** STYLE COMPRISES CRISP LINES FOR CLEAN SPACES. A SLEEK DESIGN WITH CLEAR-CUT EDGES, RIGHT ANGLES, AND ELEGANTLY SIMPLE LEVERS IS IDEAL FOR **MINIMALIST INTERIORS WITH AN ASSERTIVE TOUCH**.

Resolutely contemporary, the Épure style can play with colour for added contrast, or conversely, blend into its surroundings.

### L'Iegrand

In the most minimalist spaces, Épure provides an architectural finishing touch to underscore a perfectly balanced interior.

Its finishes ideally complement a pure white decor.

L'I legrand

**L**legrand