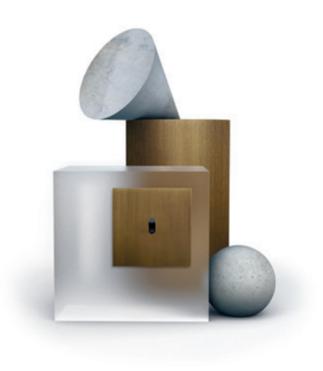

### METAL CRAFTSMANSHIP

Art d'Arnould gives architects and interior decorators an opportunity to use metal to mould, design and shape spaces much as a sculptor would, thanks to the infinite possibilities that such precious and resistant materials can offer.

### **CRAFTED SURFACES**

With Art d'Arnould, metal takes on many styles: a mirror polish reflecting its environment, a finely engraved or brushed finish shaping the light, or perhaps a satin touch creating a warm atmosphere.