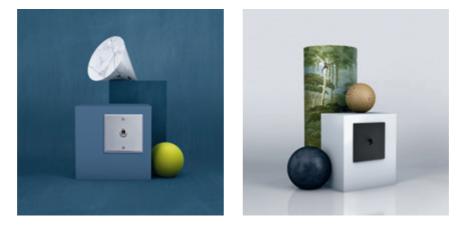

### METAL CRAFTSMANSHIP

Art d'Arnould gives architects and interior decorators an opportunity to use metal to mould, design and shape spaces much as a sculptor would, thanks to the infinite possibilities that such precious and resistant materials can offer.

### **CRAFTED SURFACES**

With Art d'Arnould, metal takes on many styles: a mirror polish reflecting its environment, a finely engraved or brushed finish shaping the light, or perhaps a satin touch creating a warm atmosphere.

Gold leaf and palladium leaf finishes will sublimate even the most demanding interior.

### L7 legrand

With metal in a timeless matt black or satin white finish you can never go wrong.