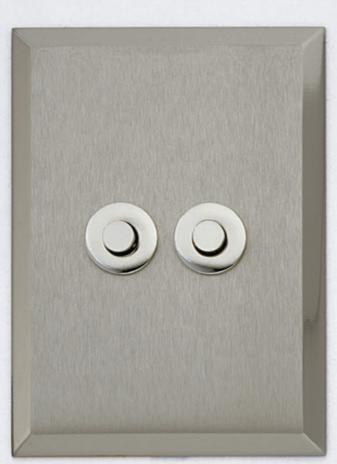

### INFINITELY VERSATILE, THE FUSION STYLE

COMBINES FLAT OR GROOVED CHAMFERS, LONG LEVERS OR FLANGED BUTTONS, AND CAN ALSO DRESS UP IN BRAIDED OR SOBERLY ORNATE ENGRAVINGS.

### L7 legrand

Interiors with a subtle balance between classic inspiration, a taste for travel and modern decor, require bold lines which are able to transcend style and period.

ECHOINS the origins of contemporary design