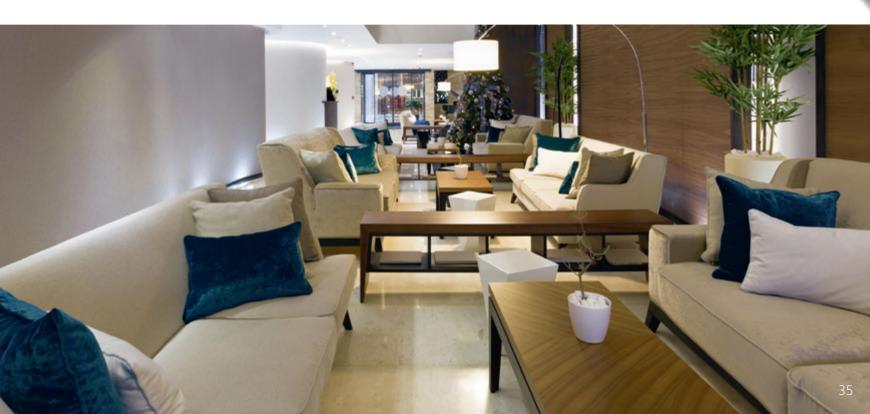

### **DESIGN SPELLS ATMOSPHERE**

Designing interiors means working with space and lighting in a way that will create warm and intimate atmospheres. With Art d'Arnould presence detectors, dimmers or motorised blind controls, enjoy the wealth of electric device functionalities to the full.

### **L**legrand

| LUMIERE |  |
|---------|--|
| PORTE   |  |

11.4