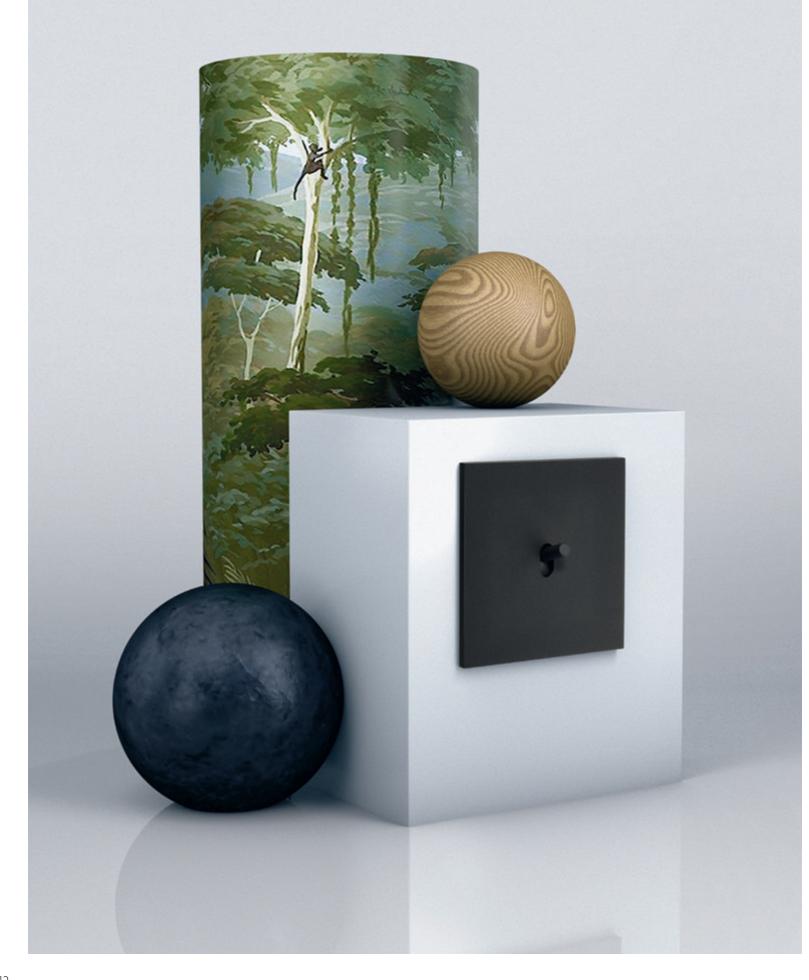

### METAL CRAFTSMANSHIP

Art d'Arnould gives architects and interior decorators an opportunity to use metal to mould, design and shape spaces much as a sculptor would, thanks to the infinite possibilities that such precious and resistant materials can offer.

### **CRAFTED SURFACES**

With Art d'Arnould, metal takes on many styles: a mirror polish reflecting its environment, a finely engraved or brushed finish shaping the light, or perhaps a satin touch creating a warm atmosphere.

Gold leaf and palladium leaf finishes will sublimate even the most demanding interior.

### L7 legrand

With metal in a timeless matt black or satin white finish you can never go wrong.

### THE ETERNITY **OF TIME PAST**

Evoking the creations of foundry artisans, a sublime patina enhances the most original finishes to convey the passing of time.

> Corten<sup>®</sup> steel, hammered steel or bronze imbue interiors with a unique atmosphere.