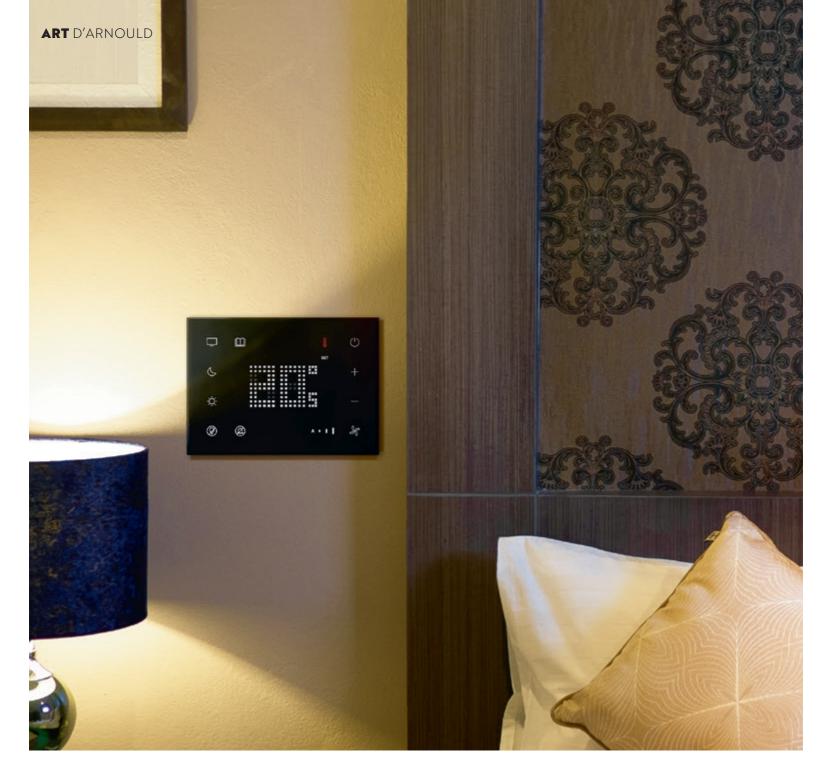

# Technological FEATURES

Art d'Arnould seamlessly interfaces with cutting edge technology protocols to convey home automation functions such as door controls or room lighting scenarios, not to mention smartphone remote control.

In addition, Art d'Arnould offers extra low-voltage push-buttons for control of third-party technology.

V A N T A G E