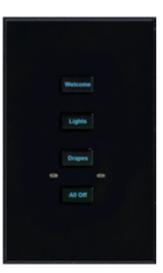

# Technological FEATURES

Art d'Arnould seamlessly interfaces with cutting edge technology protocols to convey home automation functions such as door controls or room lighting scenarios, not to mention smartphone remote control.

In addition, Art d'Arnould offers extra low-voltage push-buttons for control of third-party technology.

V A N T A G E