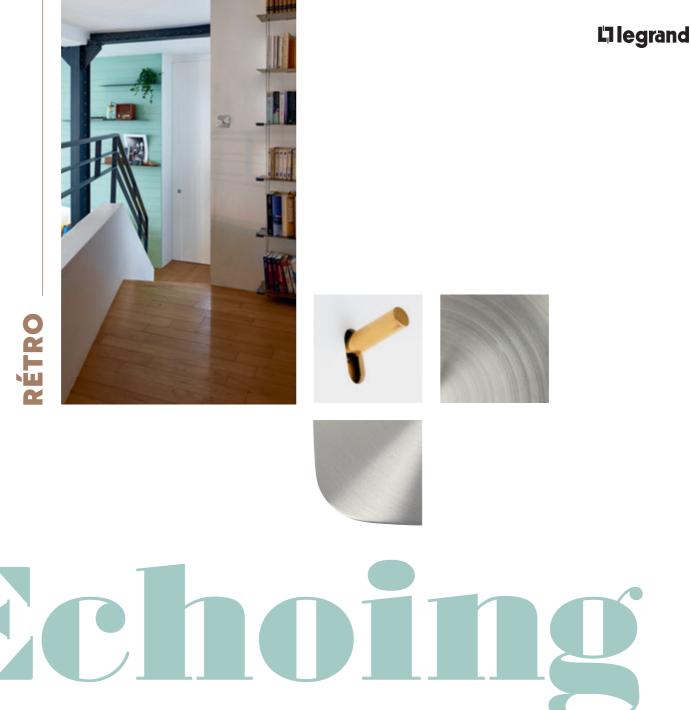

> A BOLD DESIGN THAT COMBINES CONTEMPORARY AND VINTAGE WITH ITS THICK PLATES AND ROUNDED EDGES, **RÉTRO** IS IN HARMONY WITH THE ICONIC **DESIGN CODES OF THE 20<sup>TH</sup> CENTURY**.

The 21<sup>st</sup> century gladly indulges in evoking the previous century's design trends. The combination of metal with softer lines creates interiors with an authentic, yet timeless quality.

ART D'ARNOULD