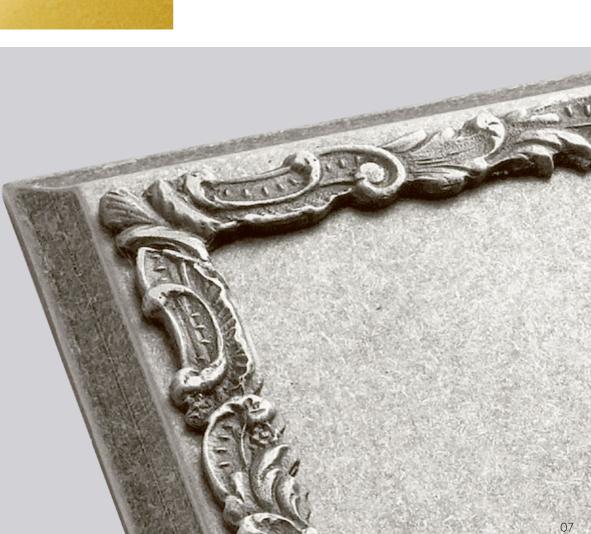

> A BOLD DESIGN THAT COMBINES CONTEMPORARY AND VINTAGE WITH ITS THICK PLATES AND ROUNDED EDGES, **RÉTRO** IS IN HARMONY WITH THE ICONIC **DESIGN CODES OF THE 20<sup>TH</sup> CENTURY**.

The 21<sup>st</sup> century gladly indulges in evoking the previous century's design trends. The combination of metal with softer lines creates interiors with an authentic, yet timeless quality.