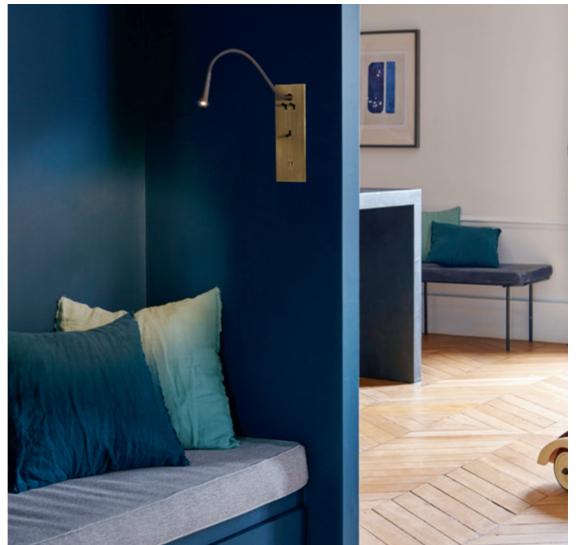

### **READING LIGHTS**

Art d'Arnould offers reading lights for all types of environments and uses, with adaptable configurations to ensure convenient access from either side. Available in combination with USB mobile device charging features, they come in the various Art d'Arnould finishes for a perfect match with surrounding decorative choices.

### WALL LAMPS

Art d'Arnould wall lamps afford ambiance options through LEDs whose light is at just the desired temperature, cool or warm.

In order to offer prestige hotel guests a unique experience, Art d'Arnould installations interface with the UX for Upscale Hotels range of controllers.