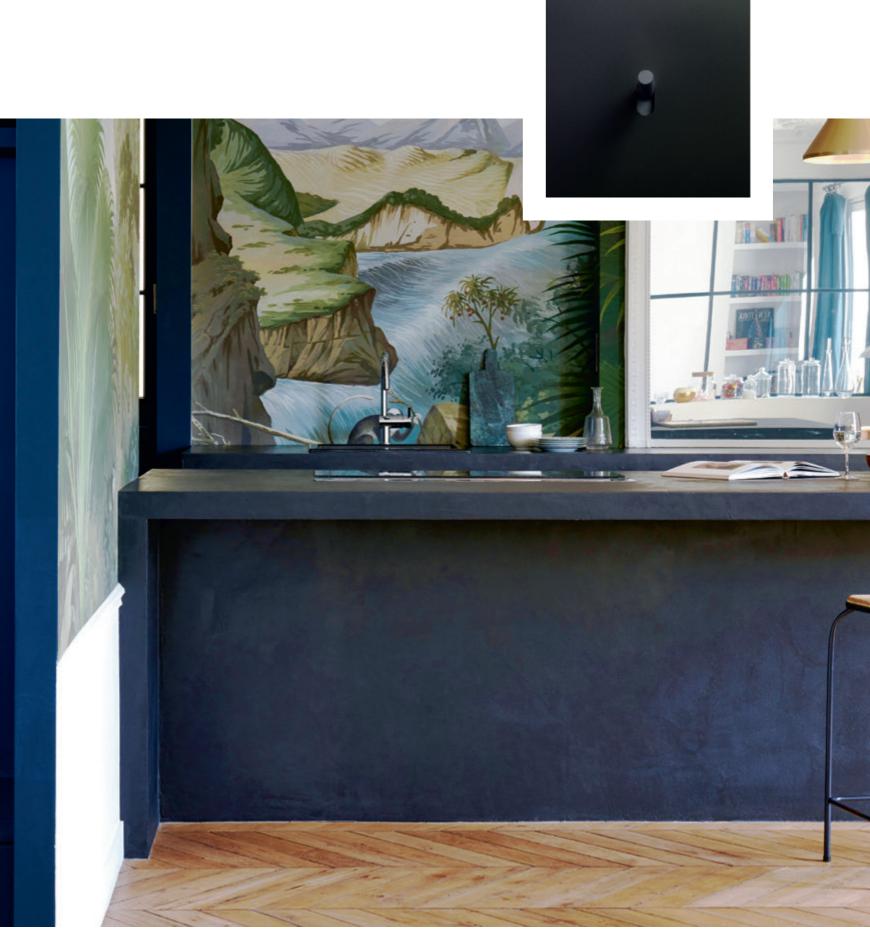

### METAL CRAFTSMANSHIP

Art d'Arnould gives architects and interior decorators an opportunity to use metal to mould, design and shape spaces much as a sculptor would, thanks to the infinite possibilities that such precious and resistant materials can offer.

### **CRAFTED SURFACES**

With Art d'Arnould, metal takes on many styles: a mirror polish reflecting its environment, a finely engraved or brushed finish shaping the light, or perhaps a satin touch creating a warm atmosphere.

Gold leaf and palladium leaf finishes will sublimate even the most demanding interior.